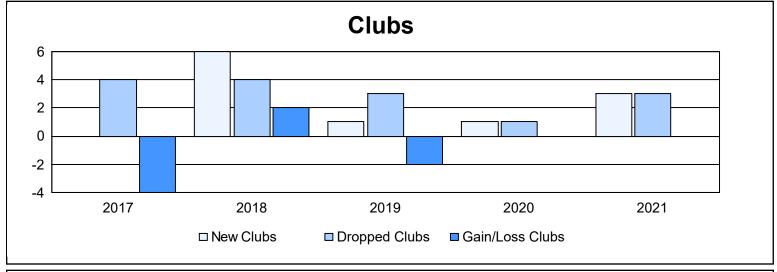

District 355 D As of June 2021 Cumulative

| Year      | New<br>Clubs | Dropped<br>Clubs | Gain/<br>Loss<br>Clubs | New<br>Members | Charter<br>Members | Reinstate<br>Members | Transfer<br>Members | Total<br>Member<br>Added | Total<br>Members<br>Dropped | Gain/<br>Loss<br>Members |
|-----------|--------------|------------------|------------------------|----------------|--------------------|----------------------|---------------------|--------------------------|-----------------------------|--------------------------|
| 2016-2017 | 0            | 4                | -4                     | 531            | 5                  | 17                   | 7                   | 560                      | 927                         | -367                     |
| 2017-2018 | 6            | 4                | 2                      | 805            | 242                | 25                   | 8                   | 1,080                    | 761                         | 319                      |
| 2018-2019 | 1            | 3                | -2                     | 1,197          | 104                | 50                   | 8                   | 1,359                    | 983                         | 376                      |
| 2019-2020 | 1            | 1                | 0                      | 441            | 32                 | 28                   | 7                   | 508                      | 1,453                       | -945                     |
| 2020-2021 | 3            | 3                | 0                      | 587            | 115                | 14                   | 7                   | 723                      | 600                         | 123                      |
| Average   | 2            | 3                | -1                     | 712            | 100                | 27                   | 7                   | 846                      | 945                         | -99                      |