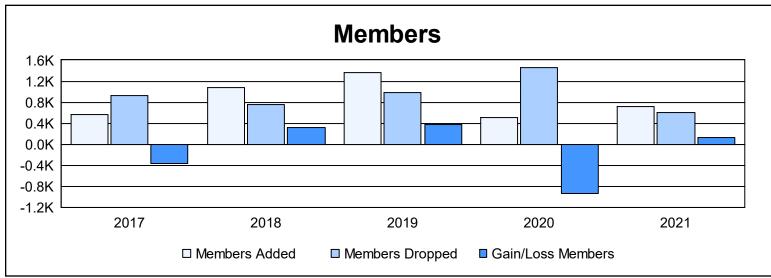

District 355 D As of June 2021 Cumulative

| Year      | New<br>Clubs | Dropped<br>Clubs | Gain/<br>Loss<br>Clubs | New<br>Members | Charter<br>Members | Reinstate<br>Members | Transfer<br>Members | Total<br>Member<br>Added | Total<br>Members<br>Dropped | Gain/<br>Loss<br>Members |
|-----------|--------------|------------------|------------------------|----------------|--------------------|----------------------|---------------------|--------------------------|-----------------------------|--------------------------|
| 2016-2017 | 0            | 4                | -4                     | 531            | 5                  | 17                   | 7                   | 560                      | 927                         | -367                     |
| 2017-2018 | 6            | 4                | 2                      | 805            | 242                | 25                   | 8                   | 1,080                    | 761                         | 319                      |
| 2018-2019 | 1            | 3                | -2                     | 1,197          | 104                | 50                   | 8                   | 1,359                    | 983                         | 376                      |
| 2019-2020 | 1            | 1                | 0                      | 441            | 32                 | 28                   | 7                   | 508                      | 1,453                       | -945                     |
| 2020-2021 | 3            | 3                | 0                      | 587            | 115                | 14                   | 7                   | 723                      | 600                         | 123                      |
| Average   | 2            | 3                | -1                     | 712            | 100                | 27                   | 7                   | 846                      | 945                         | -99                      |